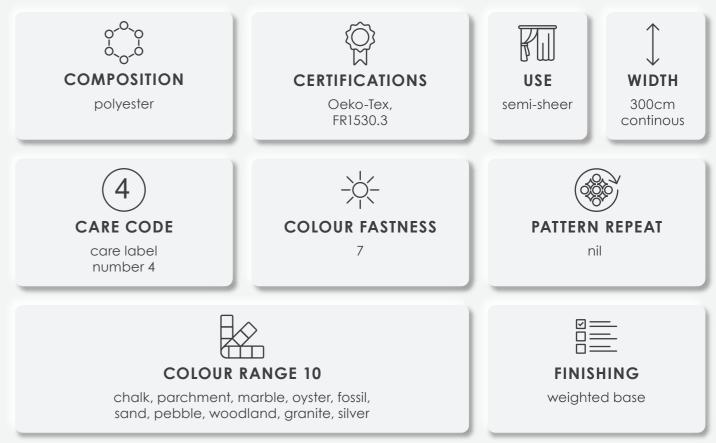

Introducing Orix, our new semi-sheer curtain fabric. Meticulously crafted from boucle yarn and enhanced with a cationic dye, Orix brings out a rich, multi-tonal depth in every shade. Available in 10 naturally inspired colorways, Orix seamlessly blends beauty with a natural feel, transforming your home into a calming and tactile space.

## AVAILABLE COLOURS.

SILVER

SAND

CHALK

OYSTER

PEBBLE

FOSSIL

WOODLAND

PARCHMENT

MARBLE

GRANITE