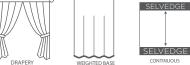

## Fabric Specifications

| 8 COLOURS         | White, Ivory, Cloud, Ash, Natural, Marble, Granite, Slate |
|-------------------|-----------------------------------------------------------|
| FABRIC TYPE       | sheer                                                     |
| COMPOSITION       | 100% Polyester                                            |
| WIDTH             | 315cm                                                     |
| CONTINUOUS        | Y                                                         |
| BASE WEIGHT       | Υ                                                         |
| PATTERN REPEAT    | Nil                                                       |
| WEIGHT            | 330gsm                                                    |
| ROLL SIZE         | 20-25m                                                    |
| USE               | drapery                                                   |
| COUNTRY OF ORIGIN | EU                                                        |
|                   |                                                           |

## MIZUMI, with weighted base