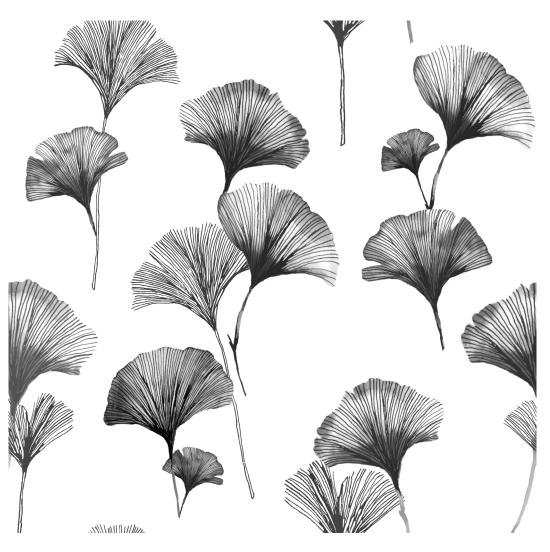

|
| COLOURFASTNESS TO<br>LIGHT | 6 using blue scales AS2001.4.21-2006 |

Complies with Building Code of Australia requirements for Class 2 to 9(a) buildings

Care Code 4 -For use on polyester/cotton, polyester mixture & polyester fabrics, woven or knitted. Remove hooks rings & trims before cleaning. Gently vacuum regularly with appropriate attachment. Warm hand wash. Do not bleach. Do not rub or wring. Do not tumble dry after washing. Drip dry in shade for best results hang curtains by their hooks to damp dry and rehang immediately. Use warm iron if required. Dry cleanable P 50. Possible shrinkage 3%.





warm iron











do not tumble dry do not bleach Guarantee: 3 Years in accordance with our fabric type and care instructions





## GINKGO







## AVAILABLE IN 1 COLOUR



CHARCOAL