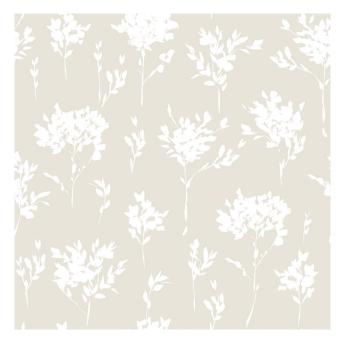

ESS TO<br>LIGHT | 6 using blue scales AS2001.4.21-2006 |

Complies with Building Code of Australia requirements for Class 2 to 9(a) buildings

Care Code 4-For use on polyester/cotton, polyester mixture & polyester fabrics, woven or knitted. Remove hooks rings & trims before cleaning. Gently vacuum regularly with appropriate attachment. Warm hand wash. Do not bleach. Do not rub or wring. Do not tumble dry after washing. Drip dry in shade for best results hang curtains by their hooks to damp dry and rehang immediately. Use warm iron if required. Dry cleanable P 50. Possible shrinkage 3%.





warm iron











Guarantee: 3 Years in accordance with our fabric type and care instructions

do not tumble dry do not bleach





## SAPLING







## AVAILABLE IN 3 COLOURS



CHARCOAL



INDIGO



NATURAL