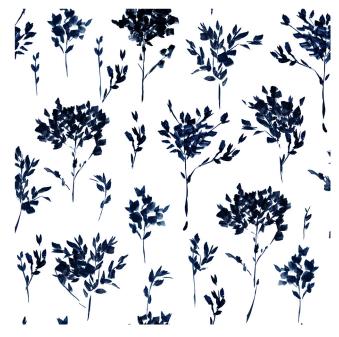

OLOURFASTNESS TO<br>LIGHT | 6 using blue scales AS2001.4.21-2006 |

Complies with Building Code of Australia requirements for Class 2 to 9(a) buildings

Care Code 4-For use on polyester/cotton, polyester mixture & polyester fabrics, woven or knitted. Remove hooks rings & trims before cleaning. Gently vacuum regularly with appropriate attachment. Warm hand wash. Do not bleach. Do not rub or wring. Do not tumble dry after washing. Drip dry in shade for best results hang curtains by their hooks to damp dry and rehang immediately. Use warm iron if required. Dry cleanable P 50. Possible shrinkage 3%.





warm iron











Guarantee: 3 Years in accordance with our fabric type and care instructions

do not tumble dry do not bleach





## SAPLING







## AVAILABLE IN 3 COLOURS



CHARCOAL



INDIGO



NATURAL