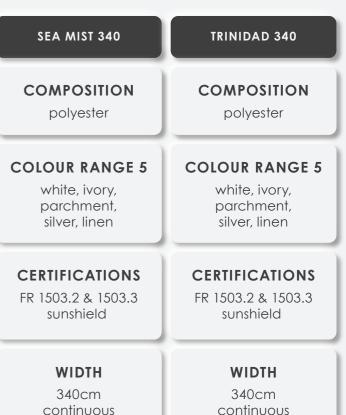

## **DECORATOR ESSENTIALS**

A one-stop, budget-friendly decorating solution! Our top four sheers now come in an extended colour range, featuring five classic neutral shades designed to complement any interior. The width has also been increased to an impressive 340cm, making them ideal for extra-long drop windows. With a variety of textures to suit different styles, the collection includes **Galway**, a dry, linen-look sheer; Como, a classic plain voile; Trinidad, a delicate batiste; and Seamist, an airy snow voile. This versatile range offers the perfect balance of style and functionality for any space.

| СОМО 340           | GALWAY 340            |
|--------------------|-----------------------|
| COMPOSITION        | COMPOSITION           |
| polyester          | polyester             |
| COLOUR RANGE 5     | <b>COLOUR RANGE 5</b> |
| white, ivory,      | white, ivory,         |
| parchment,         | parchment,            |
| silver, linen      | silver, linen         |
| CERTIFICATIONS     | CERTIFICATIONS        |
| FR 1503.2 & 1503.3 | FR 1503.2 & 1503.3    |
| sunshield          | sunshield             |
| WIDTH              | WIDTH                 |
| 340cm              | 340cm                 |
| continuous         | continuous            |