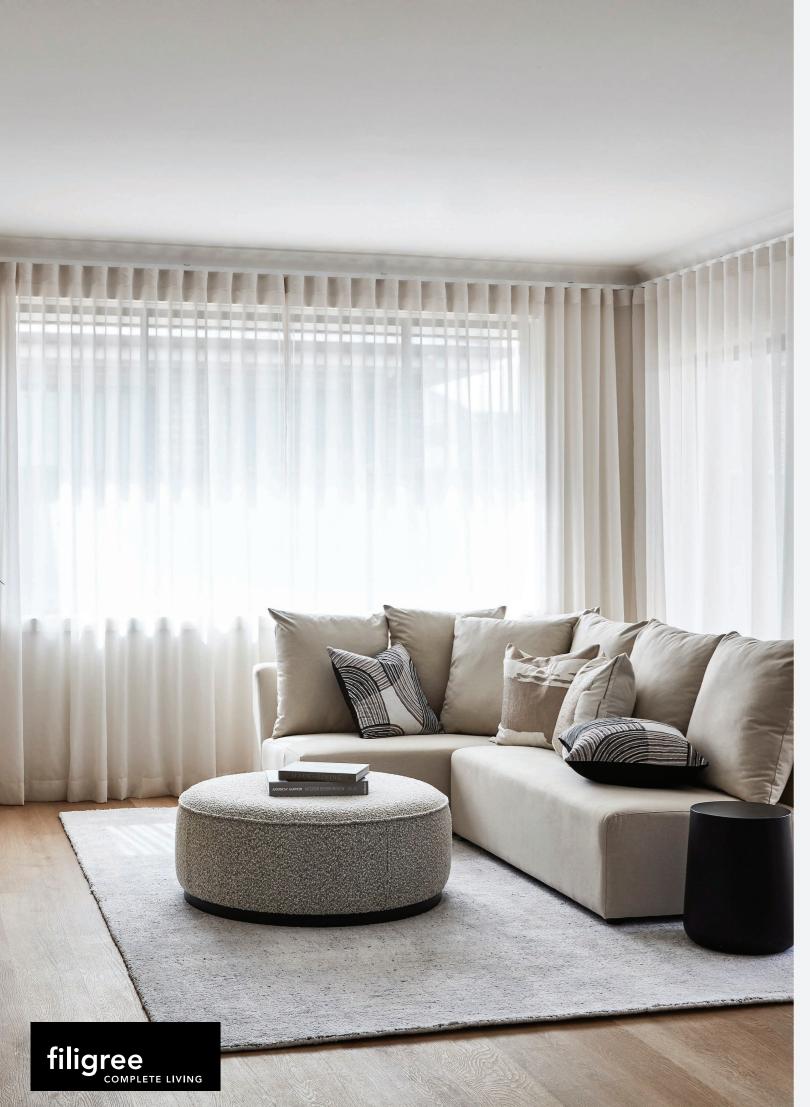

## **DECORATOR ESSENTIALS**

A one-stop, budget-friendly decorating solution! Our top four sheers now come in an extended colour range, featuring five classic neutral shades designed to complement any interior. The width has also been increased to an impressive 340cm, making them ideal for extra-long drop windows. With a variety of textures to suit different styles, the collection includes **Galway**, a dry, linen-look sheer; Como, a classic plain voile; Trinidad, a delicate batiste; and Seamist, an airy snow voile. This versatile range offers the perfect balance of style and functionality for any space.