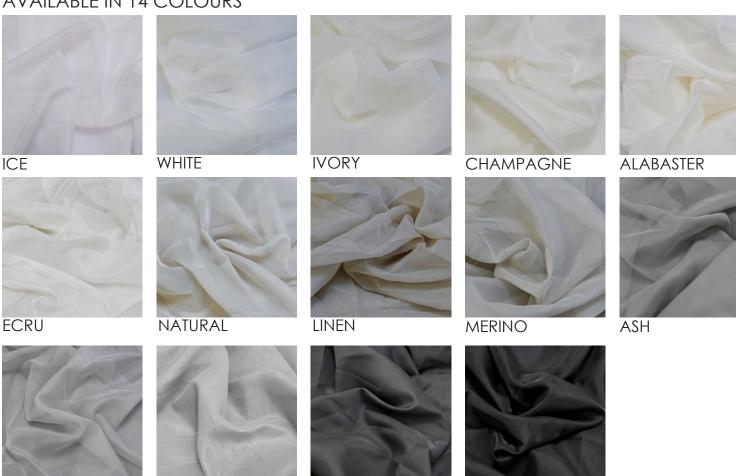

# SUPREMO

| 14 COLOURS        | Ice, White, Ivory, Champagne, Alabaster, Ecru, Natural, Linen, Merino, Ash, Fog, Silver, Baltic Sea, Black |
|-------------------|------------------------------------------------------------------------------------------------------------|
| FABRIC TYPE       | sheer                                                                                                      |
| COMPOSITION       | 100% Polyester                                                                                             |
| WIDTH             | 330cm                                                                                                      |
| CONTINUOUS        | Y                                                                                                          |
| BASE WEIGHT       | Υ                                                                                                          |
| PATTERN REPEAT    | Nil                                                                                                        |
| WEIGHT            | 51gsm                                                                                                      |
| ROLL SIZE         | 50m                                                                                                        |
| USE               | drapery                                                                                                    |
| COUNTRY OF ORIGIN | EU                                                                                                         |

## AVAILABLE IN 14 COLOURS

**BALTIC SEA** 

**BLACK**