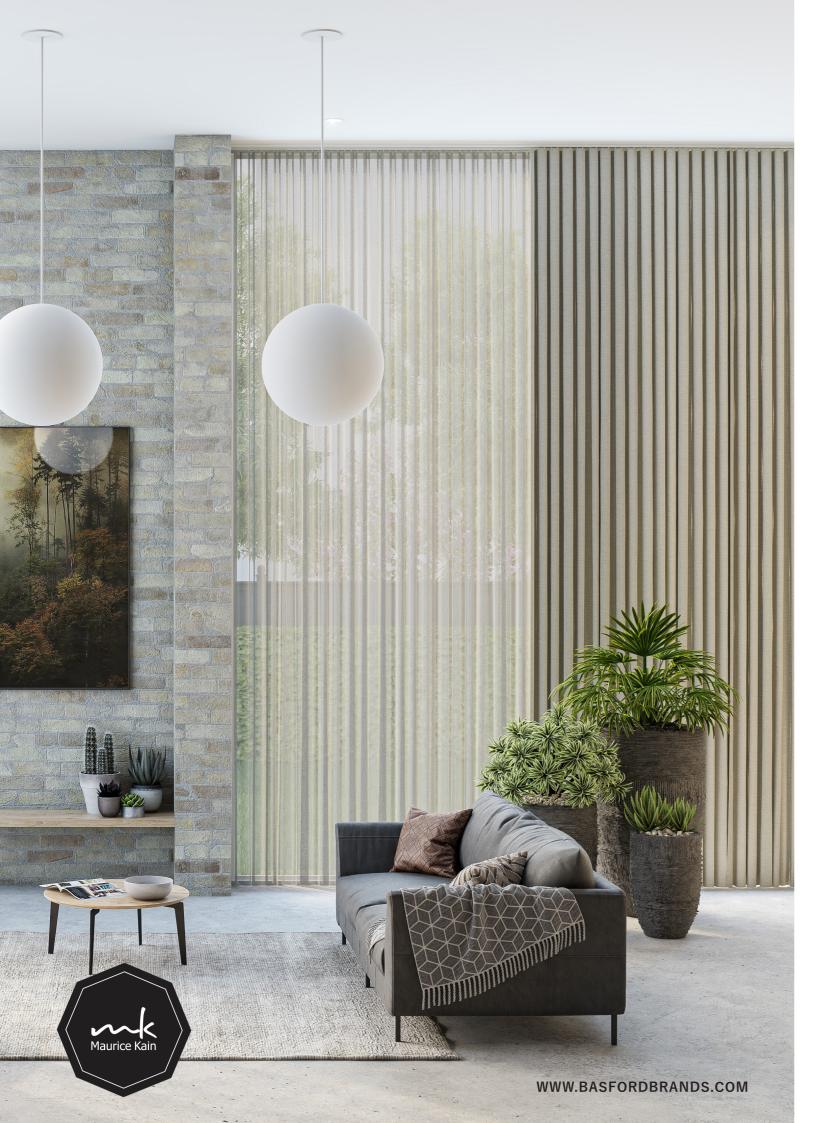

## FORESTS COLLECTION

Due to overwhelming popularity for our original recycled innovations, we have crafted a new collection to join our sustainability journey.

Environmental luxury takes form as our Forests Collection. Made from 100% Recycled Polyester - each metre of fabric contains 81 one litre plastic bottles that have been recycled and prevented from entering landfill. The collection incorporates a dual selection of drapery fabrics across 5 beautiful earth inspired tones. The sheer and solid line up offers endless options for blending and sculpting in your home, to create unique and sustainably orientated interiors that exist outside the possible combinations with just regular Polyester drapery.

The Forest Collection has been tested as Fire Retardant inline with AS/NZS1530.2 & 3.

| COMPOSITION    | P                                   |
|----------------|-------------------------------------|
| WASHING        |                                     |
| USE            |                                     |
| CARE CODE      | 4                                   |
| WIDTH          | SHEER: 300CM CONT.<br>SOLID: 140CM  |
| PATTERN REPEAT | NIL                                 |
| DESIGNS        | 4 sequoia, sumatra, daintree, congo |
| FINISHING      | SHEER: WEIGHTED BASE                |