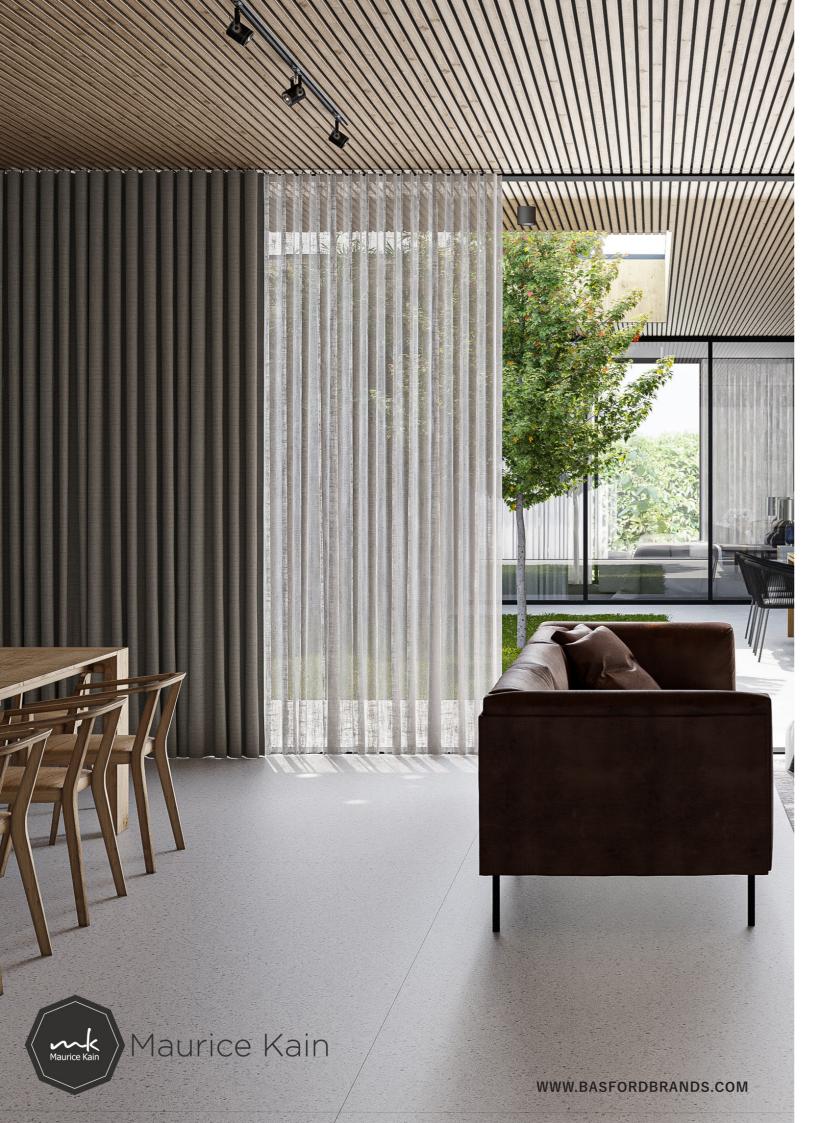

## DESERTS COLLECTION

Due to overwhelming popularity for our original recycled innovations, we have crafted a new collection to join our sustainability journey.

Environmental luxury takes form in our Deserts Collection. Made from 100% Recycled Polyester - each metre of fabric contains 81 one litre plastic bottles that have been recycled and prevented from entering landfill. The collection incorporates a selection of drapery fabrics across 5 beautiful earth-inspired tones. The sheer and solid line up offers endless options for blending and sculpting in your home, to create unique and sustainably orientated interiors that exist outside the possible combinations available with just regular polyester drapery.