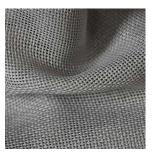

## KALAHARI

| 5 COLOURS         | Chalk, Natural, Cloud, Slate, Charcoal |
|-------------------|----------------------------------------|
| FABRIC TYPE       | sheer                                  |
| COMPOSITION       | 100% Recycled Polyester                |
| WIDTH             | 300cm                                  |
| CONTINUOUS        | Υ                                      |
| BASE WEIGHT       | Υ                                      |
| PATTERN REPEAT    | Nil                                    |
| WEIGHT            | 115gsm                                 |
| ROLL SIZE         | 40m                                    |
| USE               | drapery                                |
| COUNTRY OF ORIGIN | EU                                     |

### **AVAILABLE IN 5 COLOURS**

CHALK NATURAL

SLATE

**CHARCOAL**