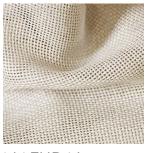

## KALAHARI

| 5 COLOURS         | Chalk, Natural, Cloud, Slate, Charcoal |
|-------------------|----------------------------------------|
| FABRIC TYPE       | sheer                                  |
| COMPOSITION       | 100% Recycled Polyester                |
| WIDTH             | 300cm                                  |
| CONTINUOUS        | Υ                                      |
| BASE WEIGHT       | Υ                                      |
| PATTERN REPEAT    | Nil                                    |
| WEIGHT            | 115gsm                                 |
| ROLL SIZE         | 40m                                    |
| USE               | drapery                                |
| COUNTRY OF ORIGIN | EU                                     |

### **AVAILABLE IN 5 COLOURS**

CHALK NATURAL

SLATE

**CHARCOAL**