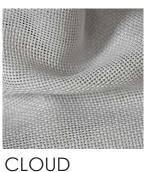

## KALAHARI

| 5 COLOURS         | Chalk, Natural, Cloud, Slate, Charcoal |
|-------------------|----------------------------------------|
| FABRIC TYPE       | sheer                                  |
| COMPOSITION       | 100% Recycled Polyester                |
| WIDTH             | 300cm                                  |
| CONTINUOUS        | Υ                                      |
| BASE WEIGHT       | Υ                                      |
| PATTERN REPEAT    | Nil                                    |
| WEIGHT            | 115gsm                                 |
| ROLL SIZE         | 40m                                    |
| USE               | drapery                                |
| COUNTRY OF ORIGIN | EU                                     |

### **AVAILABLE IN 5 COLOURS**

CHALK NATURAL

SLATE

**CHARCOAL**