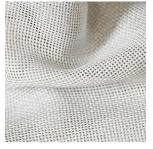

## KALAHARI

| 5 COLOURS         | Chalk, Natural, Cloud, Slate, Charcoal |
|-------------------|----------------------------------------|
| FABRIC TYPE       | sheer                                  |
| COMPOSITION       | 100% Recycled Polyester                |
| WIDTH             | 300cm                                  |
| CONTINUOUS        | Υ                                      |
| BASE WEIGHT       | Υ                                      |
| PATTERN REPEAT    | Nil                                    |
| WEIGHT            | 115gsm                                 |
| ROLL SIZE         | 40m                                    |
| USE               | drapery                                |
| COUNTRY OF ORIGIN | EU                                     |

### **AVAILABLE IN 5 COLOURS**

CHALK NATURAL

SLATE

**CHARCOAL**