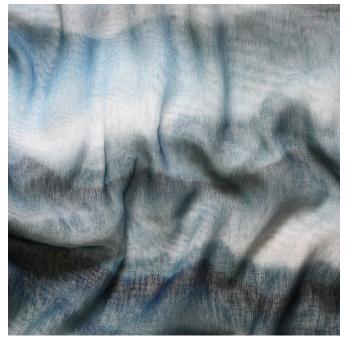

## HIMALAYA, with weighted base FR PRINTED POLYESTER SHEER DRAPERY FABRIC

AVAILABLE IN 2 COLOURS

INDIGO

SHADOW