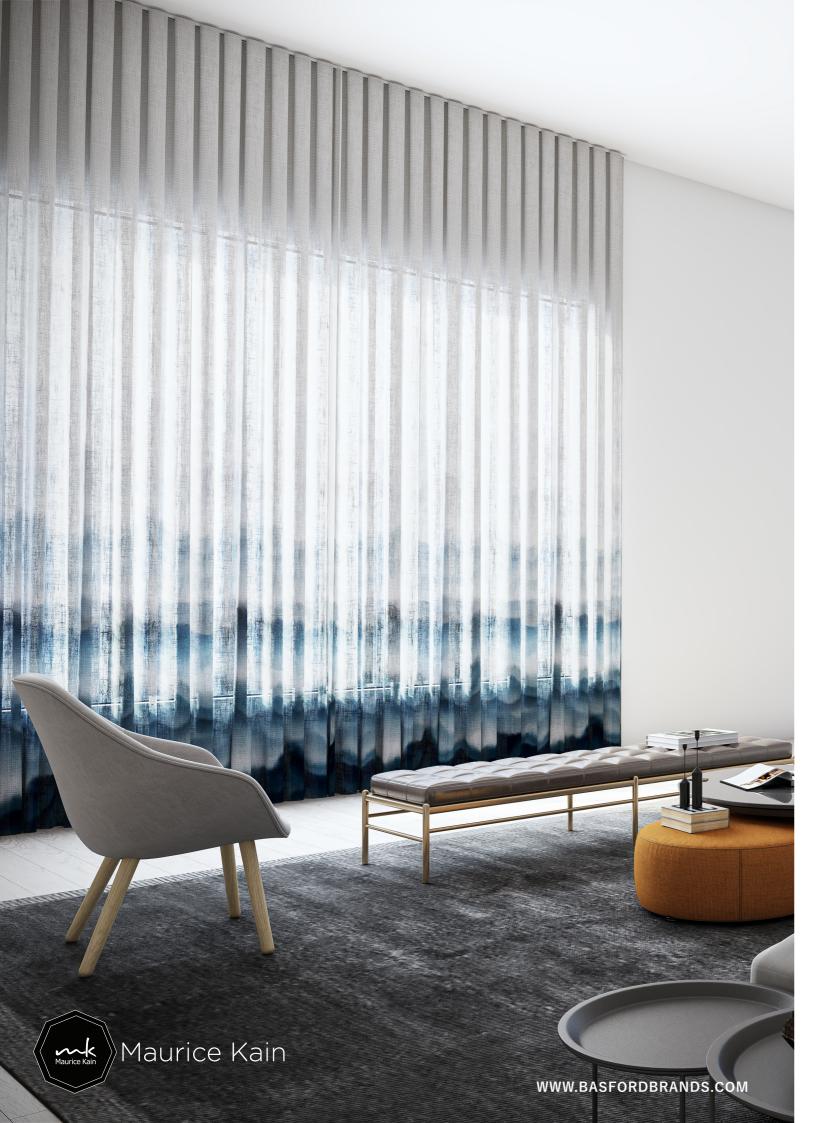

## Himalaya

Creating a sanctuary in the home with Himalaya: an exclusive in-house design that features a stunning blended mountain landscape. The colors are artfully merged in a transitional manner, flowing from light to dark, to evoke a sense of intrigue and add dimension to the window.

The designers carefully selected colors that reflect the shades of a mountainscape, allowing you to connect with nature on a deeper level. As you gaze upon this artful masterpiece, you might find yourself reminiscing about your favorite mountain trails, the crisp air, and the overwhelming sense of freedom that comes with being amidst such grand landscapes.