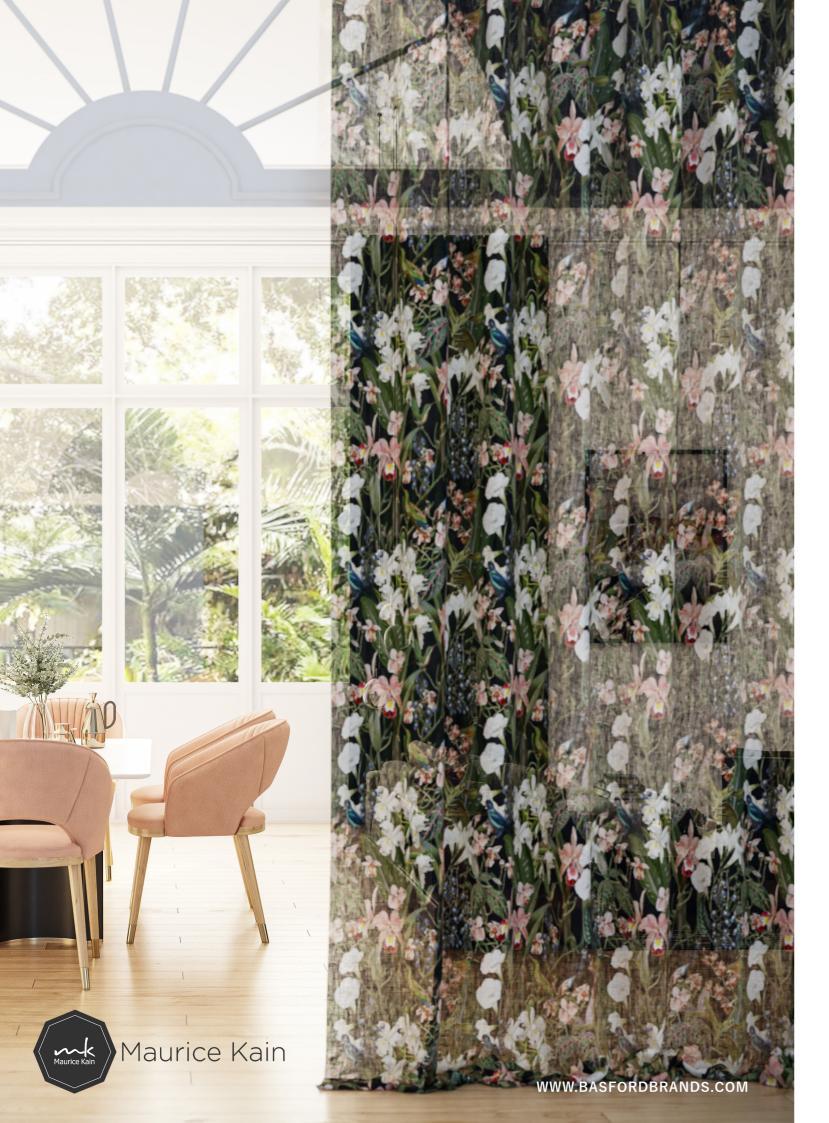

## MALIA

Crafted with a sense of experiential depth, akin to a design-centric archive of botanical paintings, comes Malia, a continuous romantic sheer drapery collection. Featuring a picturesque combination of photo-realistic floral and bird motif character fields, Malia showcases a swoon-worthy story with artisan quality which lends an air of drama to the interior.

Materials were chosen carefully — 100% Polyester for longevity and consistency on the window. The combination of dark and light foregrounds adds a sense of experiential depth and personality to the design, an intentional design cue of our in-house designer. Malia has been purposefully sampled with our Sayville plain collection.