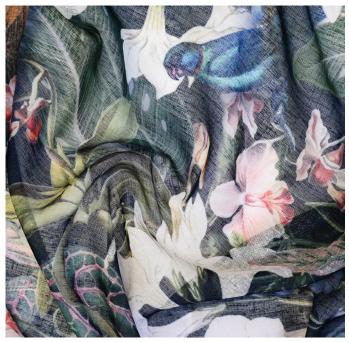

## MALIA, with weighted base FR PRINTED POLYESTER SHEER DRAPERY FABRIC

AVAILABLE IN 2 COLOURS

JADE

MIDNIGHT