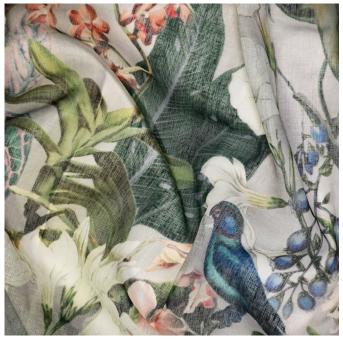

## MALIA, with weighted base FR PRINTED POLYESTER SHEER DRAPERY FABRIC

AVAILABLE IN 2 COLOURS

JADE

MIDNIGHT