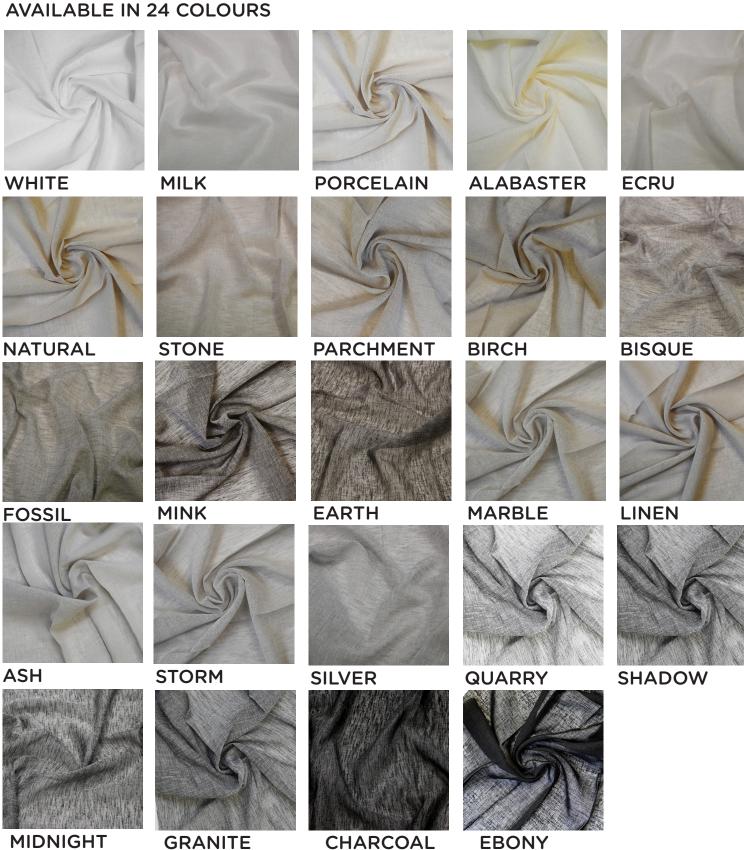

## Fabric Specifications

| 24 COLOURS        | White, Milk, Porcelain, Alabaster, Ecru, Natural, Stone, Parchment, Birch, Bisque, Fossil, Mink, Earth, Marble, Linen, Ash, Storm, Silver, Quarry, Shadow, Midnight, Granite, Charcoal, Ebony |
|-------------------|-----------------------------------------------------------------------------------------------------------------------------------------------------------------------------------------------|
| FABRIC TYPE       | sheer                                                                                                                                                                                         |
| COMPOSITION       | 100% Polyester                                                                                                                                                                                |
| WIDTH             | 320cm                                                                                                                                                                                         |
| CONTINUOUS        | Υ                                                                                                                                                                                             |
| BASE WEIGHT       | Υ                                                                                                                                                                                             |
| PATTERN REPEAT    | Nil                                                                                                                                                                                           |
| WEIGHT            | 148gsm                                                                                                                                                                                        |
| ROLL SIZE         | 40m                                                                                                                                                                                           |
| USE               | drapery                                                                                                                                                                                       |
| COUNTRY OF ORIGIN | Non EU                                                                                                                                                                                        |

## **AVAILABLE IN 24 COLOURS**

basfordbrands basfordbrands.com