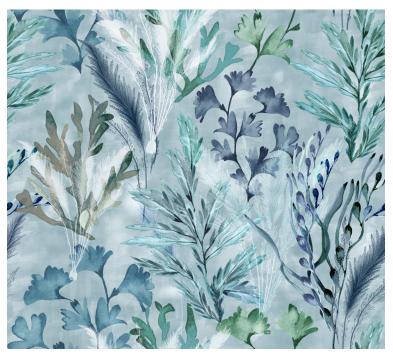

## OCEANIC

| 1 COLOUR          | Aqua                          |
|-------------------|-------------------------------|
| FABRIC TYPE       | triple weave                  |
| COMPOSITION       | 100% Polyester                |
| WIDTH             | 300cm (297cm useable)         |
| CONTINUOUS        | Y                             |
| BASE WEIGHT       | N                             |
| PATTERN REPEAT    | V:63.5cm H: 72.5cm railroaded |
| WEIGHT            | 296gsm                        |
| ROLL SIZE         | 20-25m                        |
| USE               | drapery                       |
| COUNTRY OF ORIGIN | Non EU                        |

# **OCEANIC**

### AVAILABLE IN 1 COLOUR

AQUA