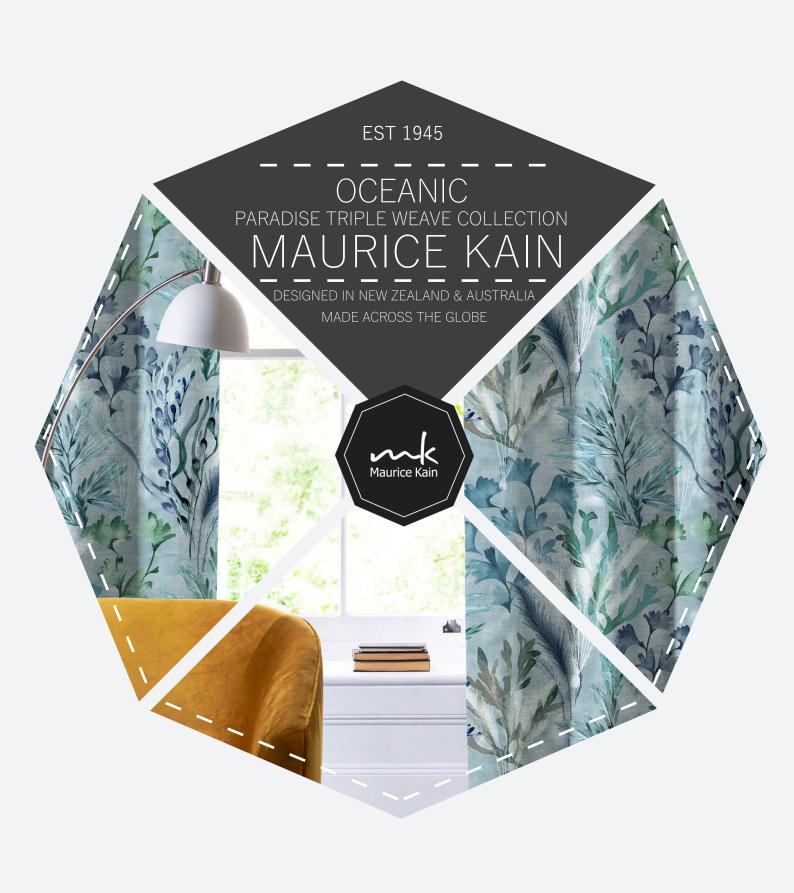

#### Fabric Specifications

## OCEANIC

| 1 COLOUR          | Aqua                          |
|-------------------|-------------------------------|
| FABRIC TYPE       | triple weave                  |
| COMPOSITION       | 100% Polyester                |
| WIDTH             | 300cm (297cm useable)         |
| CONTINUOUS        | Y                             |
| BASE WEIGHT       | N                             |
| PATTERN REPEAT    | V:63.5cm H: 72.5cm railroaded |
| WEIGHT            | 296gsm                        |
| ROLL SIZE         | 20-25m                        |
| USE               | drapery                       |
| COUNTRY OF ORIGIN | Non EU                        |

This fabric meets Australian & New Zealand Textile Standards for: Drapery 2663.1.1997 -- Catergory: 3 High Pe