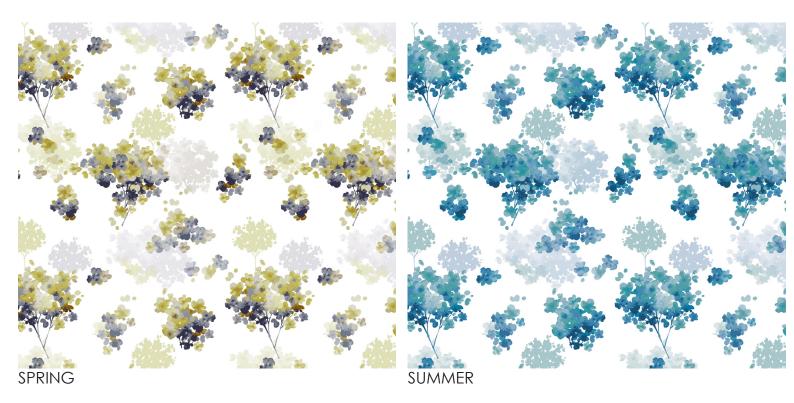

## BLOOMING

| 2 COLOURS         | Spring, Summer            |
|-------------------|---------------------------|
| FABRIC TYPE       | triple weave              |
| COMPOSITION       | 100% Polyester            |
| WIDTH             | 300cm (296cm useable)     |
| CONTINUOUS        | Y                         |
| BASE WEIGHT       | N                         |
| PATTERN REPEAT    | V:90cm H: 90cm railroaded |
| WEIGHT            | 296gsm                    |
| ROLL SIZE         | 20-25m                    |
| USE               | drapery                   |
| COUNTRY OF ORIGIN | Non EU                    |

### **AVAILABLE IN 2 COLOURS**