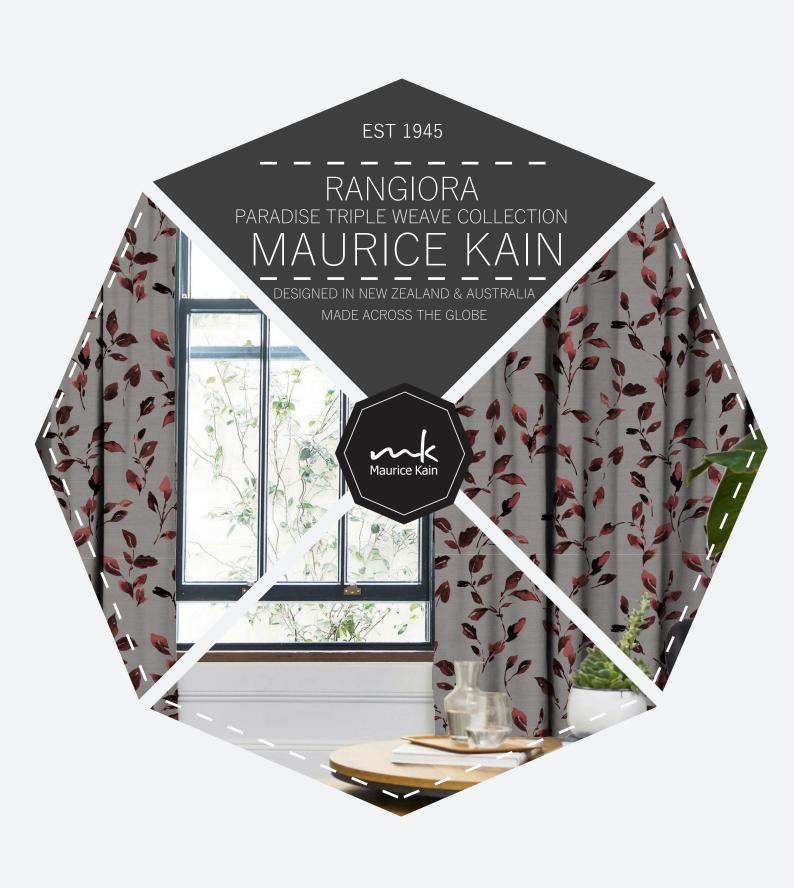

## RANGIORA

| 3 COLOURS         | Charcoal, Blue, Red       |
|-------------------|---------------------------|
| FABRIC TYPE       | triple weave              |
| COMPOSITION       | 100% Polyester            |
| WIDTH             | 300cm (298cm useable)     |
| CONTINUOUS        | Y                         |
| BASE WEIGHT       | N                         |
| PATTERN REPEAT    | V:63cm H: 70cm railroaded |
| WEIGHT            | 296gsm                    |
| ROLL SIZE         | 20-25m                    |
| USE               | drapery                   |
| COUNTRY OF ORIGIN | Non EU                    |

# RANGIORA

### **AVAILABLE IN 3 COLOURS**

CHARCOAL BLUE

RED