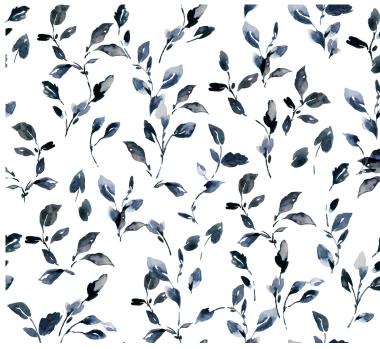

## RANGIORA

| 3 COLOURS         | Charcoal, Blue, Red       |
|-------------------|---------------------------|
| FABRIC TYPE       | triple weave              |
| COMPOSITION       | 100% Polyester            |
| WIDTH             | 300cm (298cm useable)     |
| CONTINUOUS        | Y                         |
| BASE WEIGHT       | N                         |
| PATTERN REPEAT    | V:63cm H: 70cm railroaded |
| WEIGHT            | 296gsm                    |
| ROLL SIZE         | 20-25m                    |
| USE               | drapery                   |
| COUNTRY OF ORIGIN | Non EU                    |

### **AVAILABLE IN 3 COLOURS**

CHARCOAL BLUE

RED