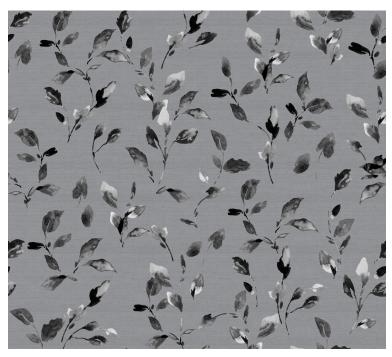

## RANGIORA

| 3 COLOURS         | Charcoal, Blue, Red       |
|-------------------|---------------------------|
| FABRIC TYPE       | triple weave              |
| COMPOSITION       | 100% Polyester            |
| WIDTH             | 300cm (298cm useable)     |
| CONTINUOUS        | Y                         |
| BASE WEIGHT       | N                         |
| PATTERN REPEAT    | V:63cm H: 70cm railroaded |
| WEIGHT            | 296gsm                    |
| ROLL SIZE         | 20-25m                    |
| USE               | drapery                   |
| COUNTRY OF ORIGIN | Non EU                    |

### **AVAILABLE IN 3 COLOURS**

CHARCOAL BLUE

RED