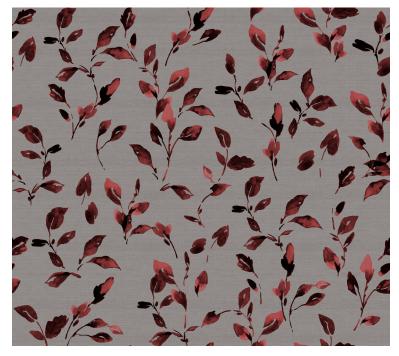

## RANGIORA

| 3 COLOURS         | Charcoal, Blue, Red       |
|-------------------|---------------------------|
| FABRIC TYPE       | triple weave              |
| COMPOSITION       | 100% Polyester            |
| WIDTH             | 300cm (298cm useable)     |
| CONTINUOUS        | Y                         |
| BASE WEIGHT       | N                         |
| PATTERN REPEAT    | V:63cm H: 70cm railroaded |
| WEIGHT            | 296gsm                    |
| ROLL SIZE         | 20-25m                    |
| USE               | drapery                   |
| COUNTRY OF ORIGIN | Non EU                    |

### **AVAILABLE IN 3 COLOURS**

CHARCOAL BLUE

RED